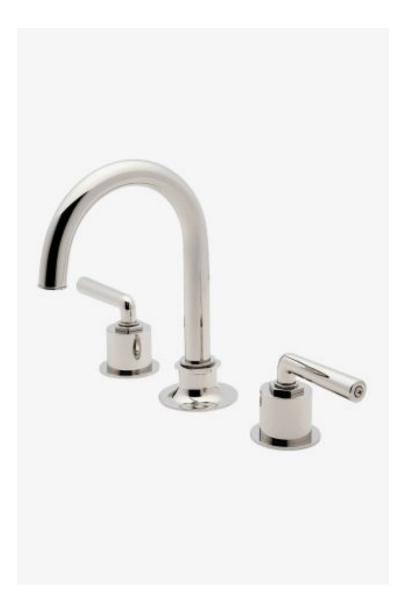

# Henry Gooseneck Lavatory Faucet with Lever Handles

Style #: HLS211

Available in Matte Nickel, Vintage Brass, Dark Brass, Copper, Burnished Brass, Matte Gold, Burnished Nickel and Gold

#### FEATURES

- Lever Handles
- Includes a Universal Push Touch Drain Sized to Fit US and Euro Sink Drain Openings
- Stocked in Chrome, Nickel, Brass and Dark Nickel
- Available in 1.2gpm (4.5L/min) Flow Rate