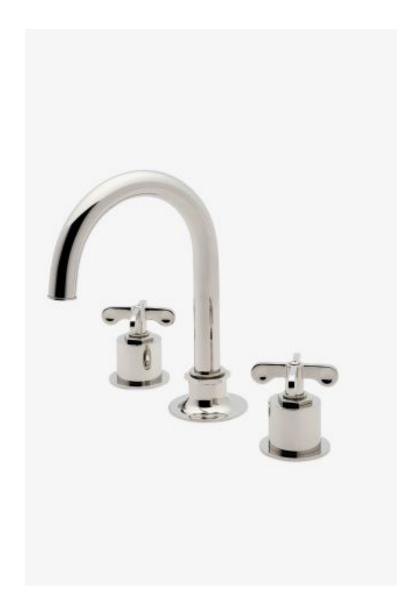

# Henry Gooseneck Lavatory Faucet with Cross Handles

Style #: HLS201

Available in Copper, Burnished Brass, Matte Gold, Burnished Nickel, Gold, Vintage Brass and Dark Brass

### **FEATURES**

- Cross Handles
- Includes a Universal Push Touch Drain Sized to Fit US and Euro Sink Drain Openings
- Stocked in Chrome, Nickel, Brass and Dark Nickel
- Available in 1.2gpm (4.5L/min) Flow Rate