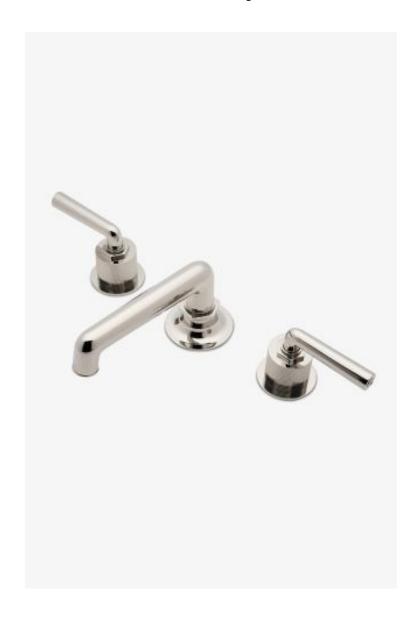

# Henry Lavatory Faucet with Coin Edge Lever Handles

Style #: HLS113

Available in Gold, Vintage Brass, Dark Brass, Copper, Burnished Brass, Matte Gold and Burnished Nickel

### **FEATURES**

- Coin Edge Lever Handles
- Includes a Universal Push Touch Drain Sized to Fit US and Euro Sink Drain Openings
- Stocked in Chrome, Nickel, Brass and Dark Nickel
- Available in 1.2gpm (4.5L/min) Flow Rate