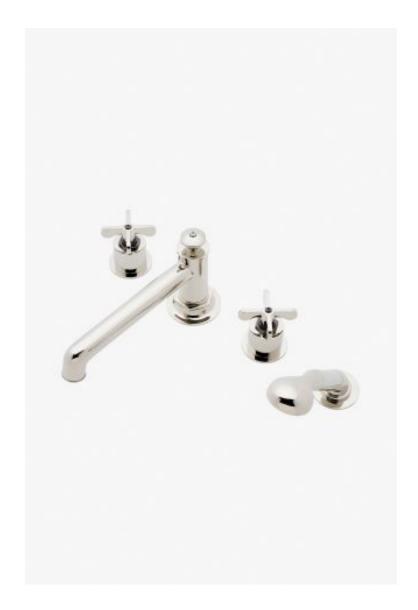

## Henry

Henry Concealed Tub Filler with Handshower and Two Tone Cross Handles

Style #: HTF102

Available in Nickel/Dark Nickel and Brass/Dark Nickel

## **FEATURES**

- Two-Tone Cross Handles
- Solid Brass Construction
- Diverter Knob Allows Bather to Move Water From Spout to Handshower
- Stocked in Nickel/Dark Nickel and Brass/Dark Nickel
- Unrestricted Flow for Tub Spout. Handshower Available in 1.75gpm (6.6L/min) Flow Rate