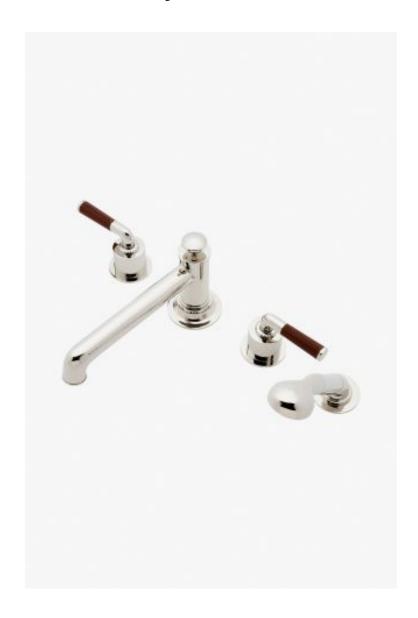

## Henry Chronos

Henry Chronos Concealed Tub Filler with Handshower and Leather Lever Handles

Style #: CTF115

Available in Brass and Nickel

## **FEATURES**

- Features Leather Lever Handles
- Solid Brass Construction
- Diverter Knob Allows Bather to Move Water From Spout to Handshower
- Stocked in Brass, Chrome and Nickel
- Unrestricted Flow for Tub Spout. Handshower Available in 1.75gpm (4.5L/min) Flow Rate