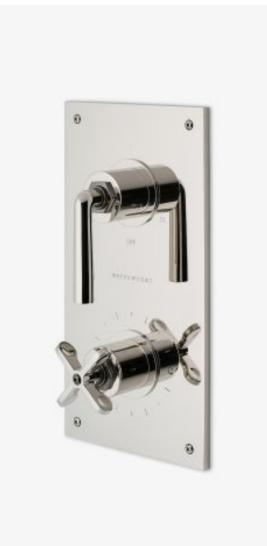

# Henry Integrated Thermostatic and Three Way Diverter Trim with Two Tone Cross and Lever Handles

Style #: HTH512

Available in Brass/Dark Nickel and Nickel/Dark Nickel

### FEATURES

- Two-Tone Cross and Lever Handles
- Allows bather to adjust temperature of all waterway outlets with a hot limit safety stop providing anti-scald protection
  Stocked in Brass/Dark Nickel and Nickel/Dark Nickel
- Requires valve rough sold separately