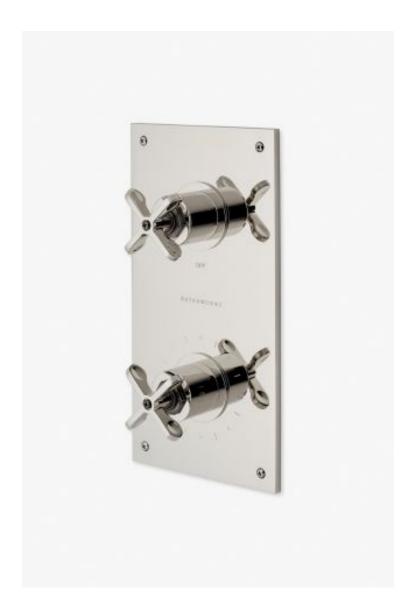

## Henry

Henry Integrated Thermostatic and Volume Control Trim with Two Tone Cross Handles

Style #: HTH302

Available in Nickel/Dark Nickel and Brass/Dark Nickel

## **FEATURES**

- Two-Tone Cross Handles
- Allows bather to adjust temperature of all waterway outlets with a hot limit safety stop providing anti-scald protection
  Stocked in Brass/Dark Nickel and Nickel/Dark Nickel
- Requires rough valve, sold separately: GUTH71 (USA) or GU71TH (UK/International)