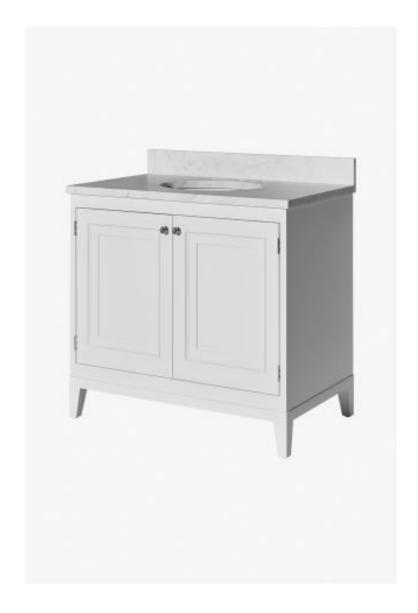

## Belden

Belden Single Vanity with Tapered Legs 36" x 22" x 33 1/4" - BASE ONLY

Style #: 100693

Available in Whisper, Clear Oak, Steel, Midnight, Driftwood, Chalk, Franklin Gray and Antique Walnut

## **FEATURES**

- Designed by and exclusive to Waterworks
- Hardware sold separately
- Stocked in Clear Oak, Antique Walnut Finish or Factory Finished in Chalk, Driftwood, Midnight, Steel, Franklin Gray, or Whisper
- Available with sink and slab top: use BEVN11