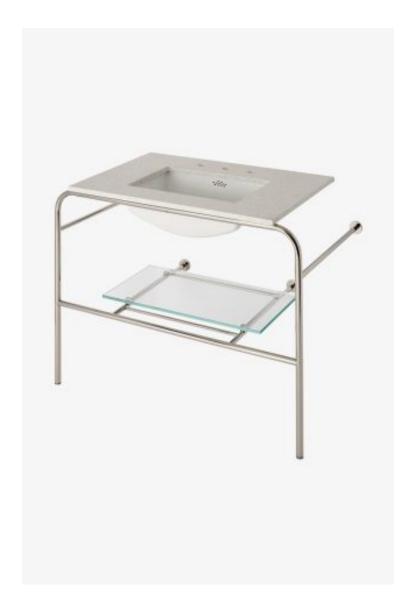

## **Flyte**

Flyte Metal Round Single Two Leg Washstand 42" x 23 3/4" x 31 3/4" with Glass Shelf with UNLV22 and Slab Top

Style #: FLWS01

Available in Dark Nickel, Matte Nickel, Chrome, Dark Brass, Burnished Brass, Matte Black, Brass, Nickel and Burnished Nickel

## **FEATURES**

- Designed by and exclusive to Waterworks
- Washstand made in UK
- Brass legs
- Portlandia slab countertop and UNLV22 included.