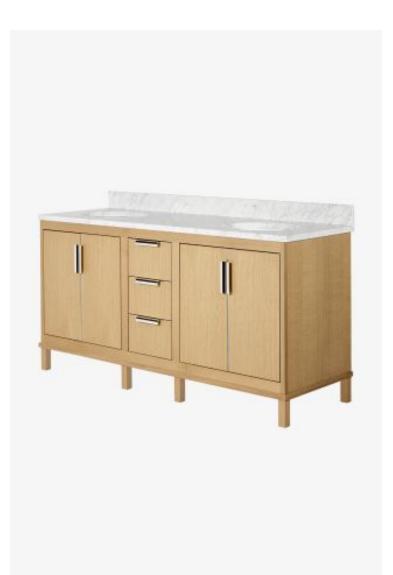

## Alta

Alta Integrated Double Vanity with Square Legs and Hardware 66" x 22" x 33 1/4" - BASE ONLY

Style #: 100698

Available in Clear Oak, Brass and Nickel

## FEATURES

- Designed by and exclusive to Waterworks
- Vanity with three drawers and Integrated Hardware; specify Brass or Nickel when ordering
- Stocked in Clear Oak Finish
- Available with sink and slab top: use ALVN09