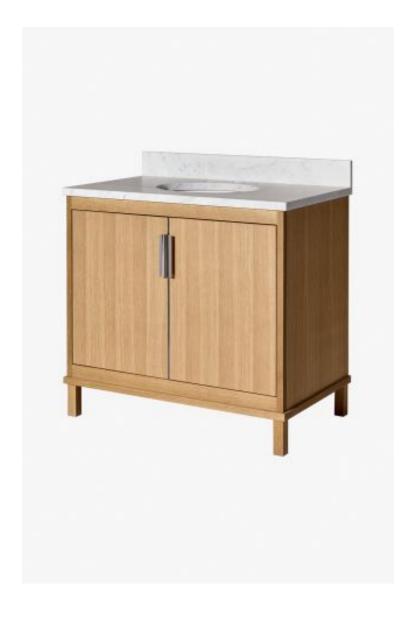

## Alta

Alta Integrated Single Vanity with Square Legs and Hardware 36" x 22" x 33 1/4" - BASE ONLY

Style #: 100697

Available in Clear Oak, Brass and Nickel

## THE COLLECTION: Alta

Modern & minimalist. Alta incorporates mid-century elements with notable architectural & industrial influences.

## **FEATURES**

- Designed by and exclusive to Waterworks
- Vanity with Integrated Hardware; specify Brass or Nickel when ordering
  Stocked in Clear Oak Finish
- Available with sink and slab top: use ALVN08