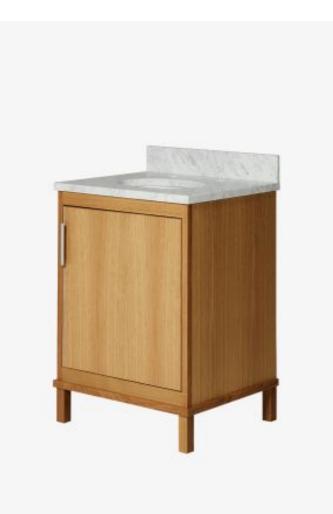

## Alta

Alta Integrated Single Vanity with Square Legs and Hardware 24" x 21" x 33 1/4" - BASE ONLY

Style #: 100696

Available in Clear Oak, Nickel and Brass

## THE COLLECTION: Alta

Modern & minimalist. Alta incorporates mid-century elements with notable architectural & industrial influences.

## FEATURES

- Designed by and exclusive to Waterworks
- Vanity with Integrated Hardware; specify Brass or Nickel when ordering
  Stocked in Clear Oak Finish
- Available with sink and slab top: use ALVN07