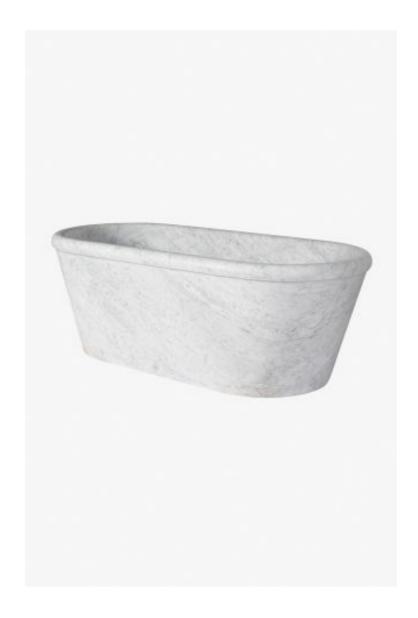

## Ibla

Ibla 67" x 32 1/2" x 23 1/2" Freestanding Oval Bathtub

Style #: IBBT67

Available in Statuary, Calacatta, Arabescato, Carrara and Bardiglio

## THE COLLECTION: Ibla

Sculpted by artisans from a solid block of Italian marble. This freestanding tub, shown here in pristine Carrara, is beautifully proportionate and skillfully hand-finished, from the elegantly rounded rim to our signature branding at the base.