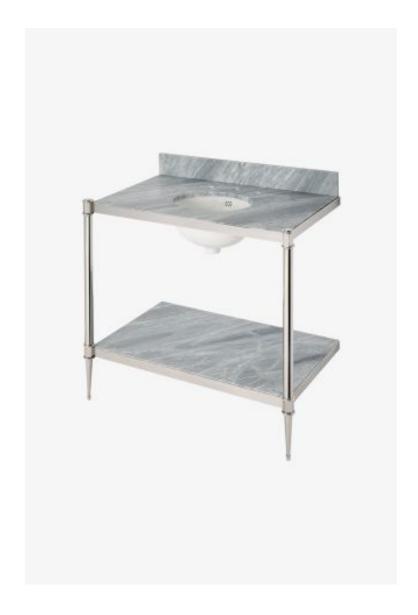

## Camden

Camden Metal Round Single Two Leg Washstand 38" x 23" x 34" - BASE ONLY

Style #: CAWS02

Available in Brass, Dark Brass, Burnished Nickel, Burnished Brass, Matte Nickel, Nickel, Matte Gold, Chrome and Gold

## **FEATURES**

- Designed by and exclusive to Waterworks
- Washstand made in UK
- Brass legs
- Slab countertop, shelf, and sink sold separately from washstand