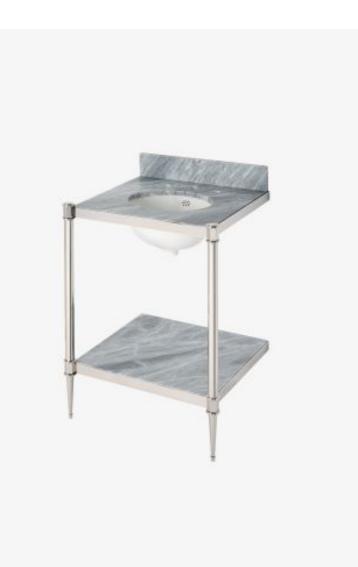

# Camden Metal Round Single Two Leg Washstand 26" x 23" x 34" - BASE ONLY

Style #: CAWS01

Available in Nickel, Matte Gold, Chrome, Gold, Brass, Dark Brass, Burnished Nickel, Burnished Brass and Matte Nickel

## THE COLLECTION: Camden

Highlighting the simplicity of detail in Edwardian style, Camden is timeless and elevates any traditional or transitional space.

### FEATURES

- Designed by and exclusive to Waterworks
- Washstand made in UK
- Brass legs
- Slab countertop, shelf, and sink sold separately from washstand