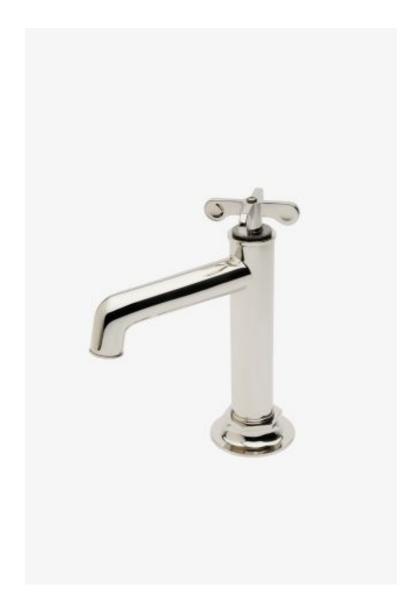

## Henry One Hole Bar Faucet with Two-Tone Cross Handle

Style #: HKM402

Available in Brass/Dark Nickel and Nickel/Dark Nickel

### THE COLLECTION: Henry

Influenced by the connection of industry and art Henry easily transitions between modern, traditional, utilitarian and classic settings.

#### **FEATURES**

- Two-Tone Cross Handle
- Stocked in Nickel/Dark Nickel and Brass/Dark Nickel
- Available in 1.2gpm (4.5L/min) Flow Rate