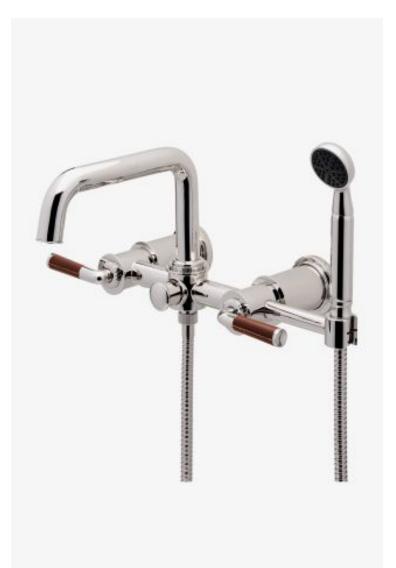

## Henry Chronos Wall Mounted Exposed Tub Filler with Handshower and Leather Lever Handles

Style #: CXT115

Available in Black, Chocolate, Chestnut, Nickel and Brass

#### FEATURES

- Features Leather Lever Handles
- Diverter Knob Allows Bather to Move Water From Spout to Handshower
- Handshower Offers a Fixed Spray Pattern, Handshower Post Can Swivel to Allow User to Position Handshower Over the Tub