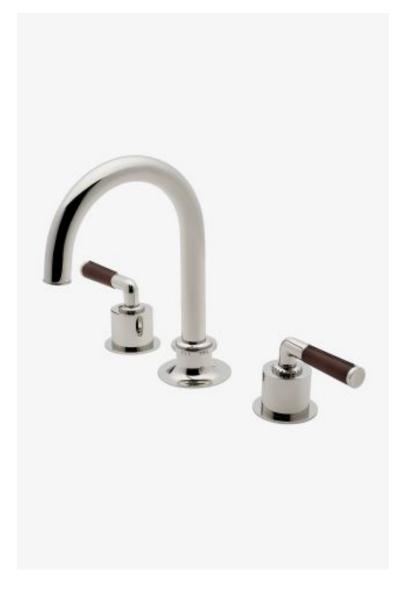

## Henry Chronos

Henry Chronos Gooseneck Lavatory Faucet with Leather Lever Handles

Style #: CLS215

Available in Chocolate, Chestnut, Black, Brass and Nickel

## FEATURES

- Features Leather Lever Handles
- Includes a Universal Push Touch Drain Sized to Fit US and Euro Sink Drain Openings
- Stocked in Brass, Chrome and Nickel
- Available in 1.2gpm (4.5L/min) Flow Rate