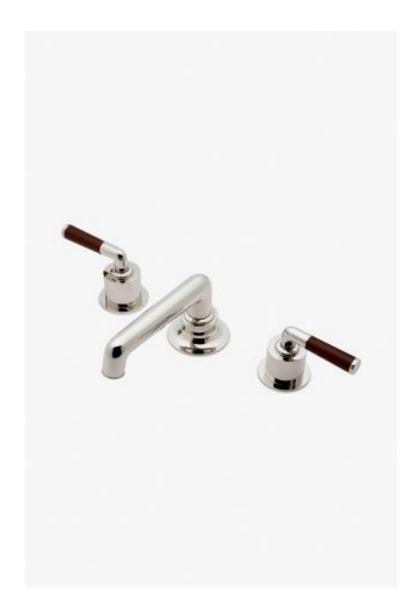

# Henry Chronos Lavatory Faucet with Leather Lever Handles

Style #: CLS115

Available in Chocolate, Chestnut, Black, Nickel and Brass

## THE COLLECTION: Henry Chronos

Inspired by dive watches, Henry Chronos radiates design prowess and technical precision. Chronos retains the design integrity of our original, iconic Henry collection, while imbuing it with modern details and exquisite materials.

### **FEATURES**

- Features Leather Lever Handles
- Includes a Universal Push Touch Drain Sized to Fit US and Euro Sink Drain Openings
- Stocked in Brass, Chrome and Nickel
- Available in 1.2gpm (4.5L/min) Flow Rate