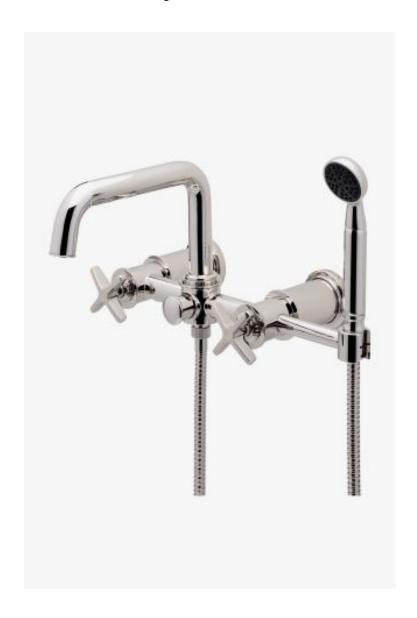

## Henry Chronos Wall Mounted Exposed Tub Filler with Handshower and Cross Handles

Style #: CXT101

Available in Chrome, Burnished Brass, Matte Gold, Burnished Nickel, Gold, Matte Nickel, Dark Nickel, Brass, Dark Brass, Nickel, Copper and Vintage Brass

### **FEATURES**

- Features All Metal Cross Handles
- Diverter Knob Allows Bather to Move Water From Spout to Handshower
- Handshower Offers a Fixed Spray Pattern, Handshower Post Can Swivel to Allow User to Position Handshower Over the Tub
- Stocked in Brass, Chrome and Nickel
- Unrestricted Flow for Tub Spout. Handshower Available in 1.75gpm (4.5L/min) Flow Rate