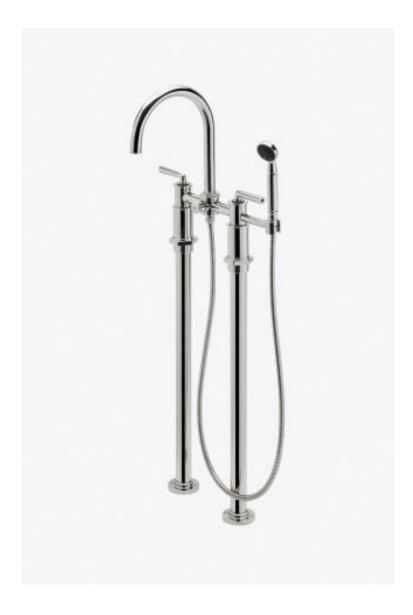

## Henry

Henry Floor Mounted Exposed Tub Filler with Handshower and Two-Tone Lever Handles

Style #: HXT312

Available in Brass/Dark Nickel and Nickel/Dark Nickel

## **FEATURES**

- Features Two Tone Lever Handles
- Diverter Handle Allows Bather to Move Water From Spout to Handshower
- Handshower Offers a Fixed Spray Pattern, Handshower Post Can Swivel to allow user to position Handshower over the tub
- Stocked in Nickel/Dark Nickel and Brass/Dark Nickel
- Unrestricted Flow for Tub Spout. Handshower Available in 1.75gpm (4.5L/min) Flow Rate