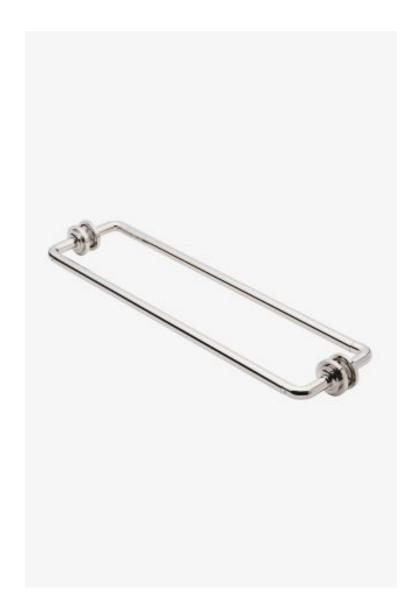

# Henry Chronos 24" Double Sided Glass Mounted Towel Bars

Style #: CN24G2

Available in Gold, Brass, Dark Brass, Nickel, Copper, Chrome, Burnished Brass, Burnished Nickel, Vintage Brass and Matte Nickel

### **FEATURES**

- All Mounting Hardware Included
- Solid Brass Construction
- Can accommodate glass thickness between 1/4" [6mm] to 3/4" [18mm]
- Stocked in Brass, Chrome and Nickel