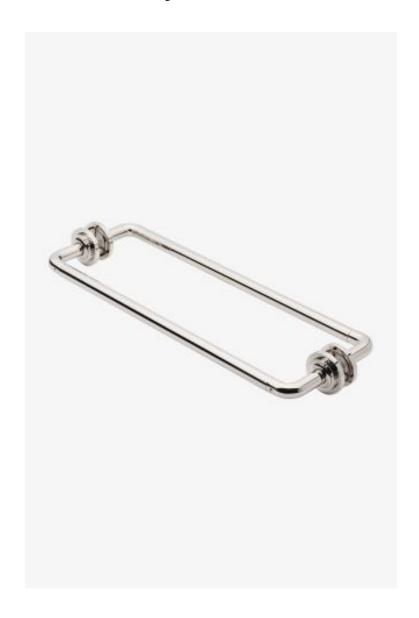

# Henry Chronos 18" Double Sided Glass Mounted Towel Bars

Style #: CN18G2

Available in Brass, Dark Brass, Nickel, Copper, Chrome, Burnished Brass, Burnished Nickel, Vintage Brass, Matte Nickel and Gold

### **FEATURES**

- All Mounting Hardware Included
- Solid Brass Construction
- Can accommodate glass thickness between 1/4" [6mm] to 3/4" [18mm]
- Stocked in Brass, Chrome and Nickel