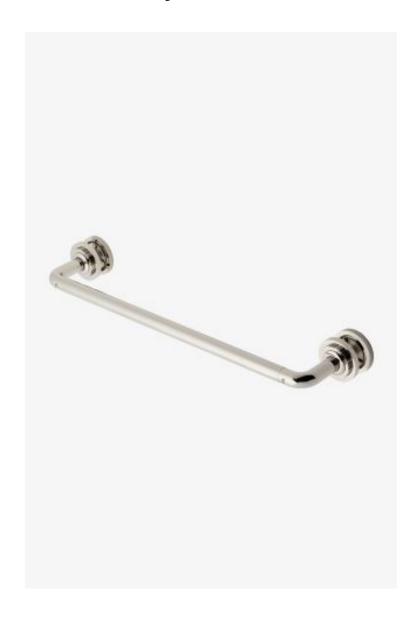

# Henry Chronos 18" Single Sided Glass Mounted Towel Bar

Style #: CN18G1

Available in Chrome, Burnished Brass, Burnished Nickel, Vintage Brass, Matte Nickel, Gold, Brass, Dark Brass, Nickel and Copper

### **FEATURES**

- All Mounting Hardware Included
- Solid Brass Construction
- Can accommodate glass thickness between 1/4" [6mm] to 3/4" [18mm]
- Stocked in Brass, Chrome and Nickel