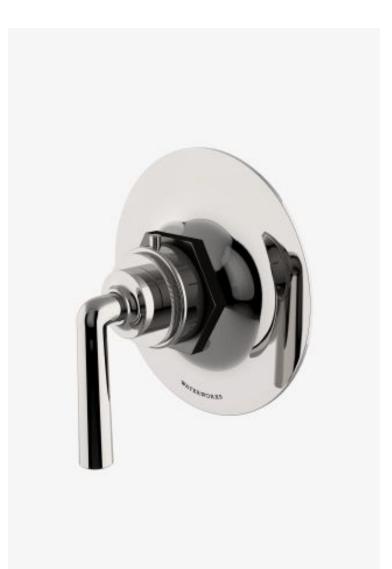

## Henry

Henry Thermostatic Control Valve Trim with Two Tone Lever Handle

Style #: HTH212

Available in Nickel/Dark Nickel and Brass/Dark Nickel

## FEATURES

- Features Two Tone Lever Handles
- Allows Bather to Adjust Temperature of All Waterway Outlets
  Features Anti-Scald Protection Through an Integrated High Limit Safety Stop
  Stocked in Nickel/Dark Nickel and Brass/Dark Nickel
  Requires Rough Valve, Sold Separately: GUTH60 (1/2") or GUTH37 (3/4")