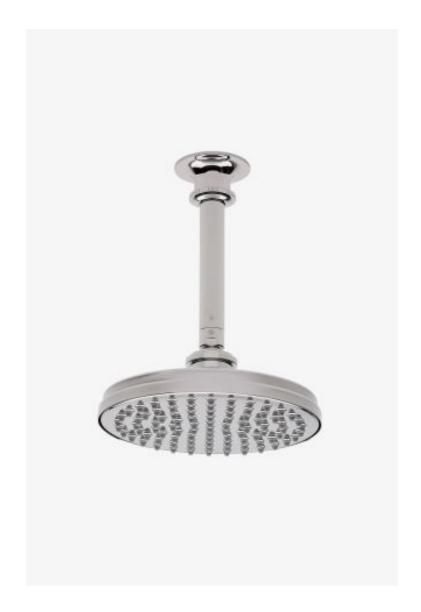

## Henry Chronos

Henry Chronos 8" Rain Showerhead with 6" Ceiling Mounted Shower Arm

Style #: CNS380

Available in Burnished Brass, Burnished Nickel, Brass and Nickel

## **FEATURES**

- Made of Brass
- Features a swivel 8" rain showerhead with easy clean rubber nozzles
- Includes a 20" wall mounted gooseneck shower arm
- Stocked in Brass, Chrome and Nickel
- Rain showerhead available in 1.75gpm (6.6L/min) flow rate