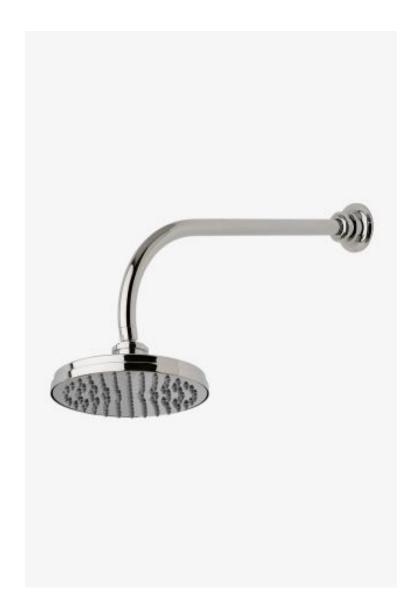

## Henry Chronos

Henry Chronos 8" Rain Showerhead with 18" Wall Mounted 90 Degree Shower Arm

Style #: CNS388

Available in Dark Brass and Nickel

## **FEATURES**

- Made of Brass
- Features a swivel 8" rain showerhead with easy clean rubber nozzles
- Includes a 12" ceiling mounted shower arm
- Stocked in Brass, Chrome and Nickel
- Rain showerhead available in 1.75gpm (6.6L/min) flow rate