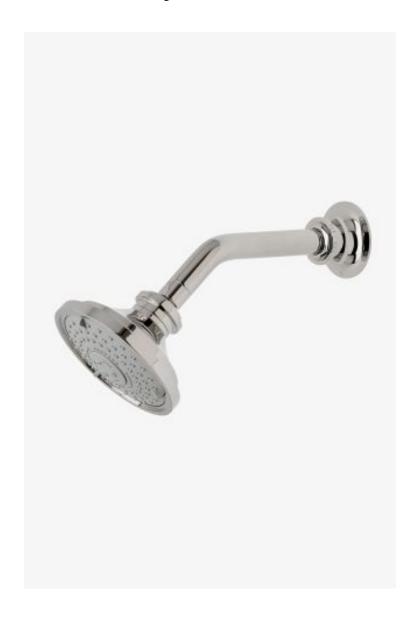

## Henry Chronos

Henry Chronos 5" Showerhead with Adjustable Spray with 8" Wall Mounted 45

Degree Shower Arm

Style #: CNS355

Available in Nickel, Vintage Brass, Burnished Brass and Brass

## **FEATURES**

- Made of Brass
- Features a swivel 5" showerhead with three adjustable spray patterns
- Includes a 8" wall mounted 45 degree shower arm
- Stocked in Brass, Chrome and Nickel
- Showerhead available in 1.75gpm (6.6L/min) flow rate