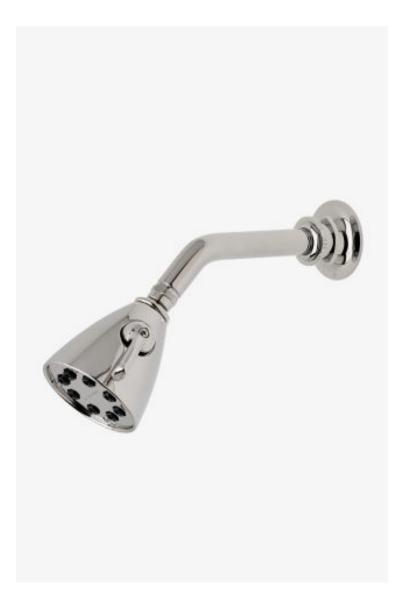

## Henry Chronos

Henry Chronos 3 1/2" Showerhead with Adjustable Spray with 8" Wall Mounted 45 Degree Shower Arm

Style #: CNS345

Available in Burnished Nickel, Nickel, Vintage Brass and Burnished Brass

## FEATURES

- Made of Brass
- Features a swivel 3 1/2" showerhead with two adjustable spray patterns
  Includes a 6" wall mounted 45 degree shower arm
- Stocked in Brass, Chrome and Nickel
- Showerhead available in 1.75gpm (6.6L/min) flow rate