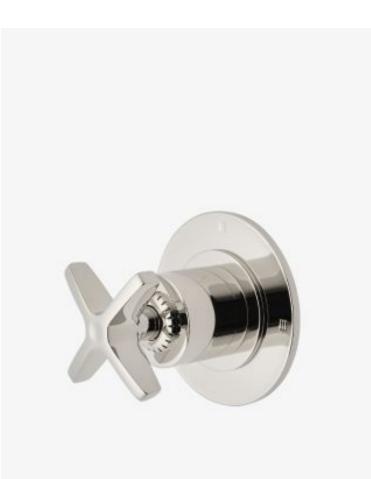

## Henry Chronos

Henry Chronos Three Way Diverter Valve Trim for Pressure Balance with Roman Numerals and Cross Handle

Style #: CN3P01

Available in Brass, Dark Brass, Nickel, Copper, Vintage Brass, Chrome, Burnished Brass, Matte Gold, Burnished Nickel, Gold, Matte Nickel and Dark Nickel

## FEATURES

- Features All Metal Cross Handle
- For Use With a Pressure Balance Shower System and Three Waterway Outlets
- Features Roman Numerals Representing Outlet Position
- Stocked in Brass, Chrome and Nickel
- Requires valve rough sold separately