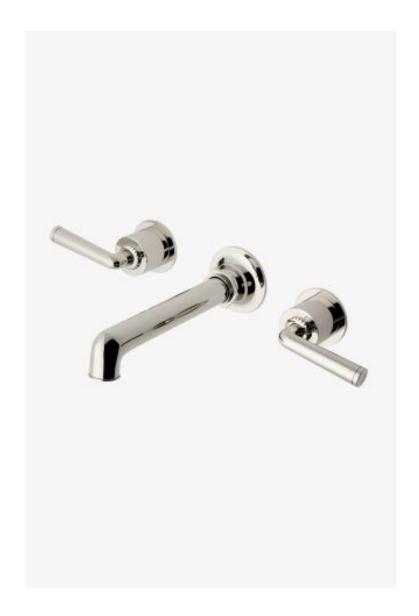

# Henry Chronos Wall Mounted Lavatory Faucet with Lever Handles

Style #: CLS311

Available in Nickel, Copper, Vintage Brass, Chrome, Burnished Brass, Matte Gold, Burnished Nickel, Gold, Matte Nickel, Dark Nickel, Brass and Dark Brass

## THE COLLECTION: Henry Chronos

Inspired by dive watches, Henry Chronos radiates design prowess and technical precision. Chronos retains the design integrity of our original, iconic Henry collection, while imbuing it with modern details and exquisite materials.

### **FEATURES**

- Features All Metal Lever Handles
- Includes a Universal Push Touch Drain Sized to Fit US and Euro Sink Drain Openings
- Stocked in Brass, Chrome and Nickel
- Available in 1.2gpm (4.5L/min) Flow Rate