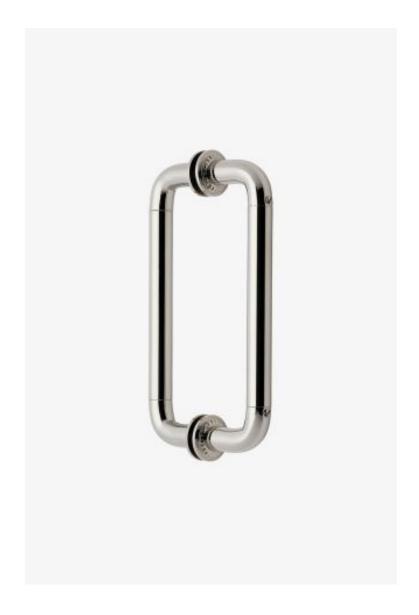

## Henry Chronos

Henry Chronos 8" Back-to-back Shower Door Pull

Style #: CNHW88

Available in Nickel, Chrome and Brass