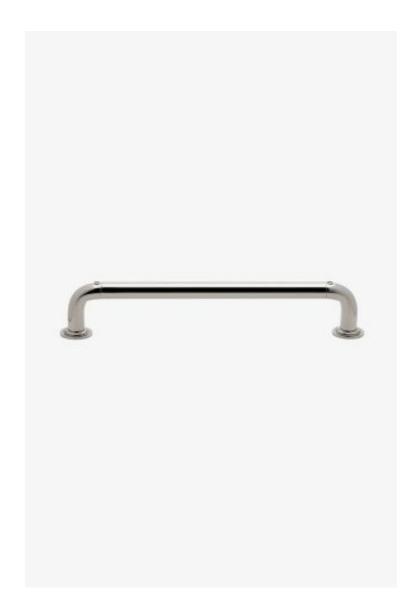

## Henry Chronos

Henry Chronos 12" Appliance Pull

Style #: CNHW13

Available in Brass and Nickel

## **FEATURES**

- Solid brass
- Machined and hand-finished
- Made in the UK
- Includes per fixing: M5 1" screw and M5 1 1/2" screw