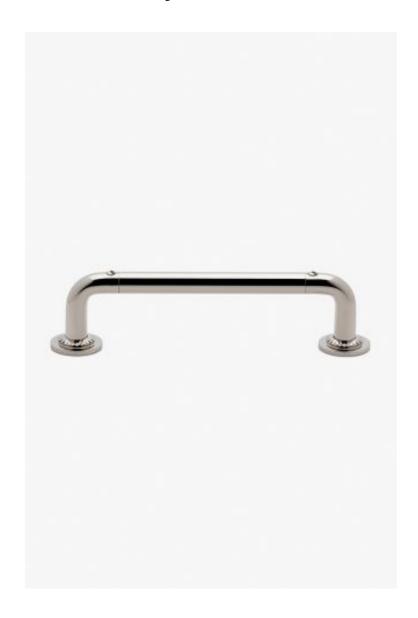

## Henry Chronos

Henry Chronos 6" Pull

Style #: CNHW06

Available in Chrome, Brass and Nickel

## THE COLLECTION: Henry Chronos

Inspired by dive watches, Henry Chronos radiates design prowess and technical precision. Chronos retains the design integrity of our original, iconic Henry collection, while imbuing it with modern details and exquisite materials.