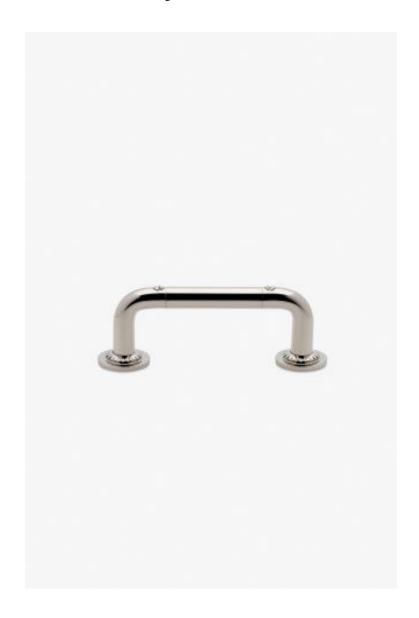

## Henry Chronos

Henry Chronos 4" Pull

Style #: CNHW04

Available in Chrome, Brass and Nickel

## THE COLLECTION: Henry Chronos

Inspired by dive watches, Henry Chronos radiates design prowess and technical precision. Chronos retains the design integrity of our original, iconic Henry collection, while imbuing it with modern details and exquisite materials.