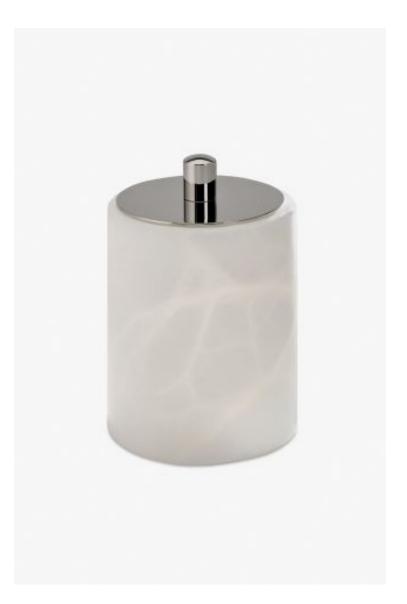

## Crystalline Container with Lid

Style #: CYCO01

Available in Alabaster, Nickel, Brass and Chrome

### THE COLLECTION: Crystalline

Carved from rich Italian alabaster, these pieces create an exquisite and enduring way to elevate a bath.

#### FEATURES

- 3 1/2"D x 4 3/4"H
- Made from Alabaster
- Stone is carved by hand and hand honed to a smooth finish that highlights the special qualities of each piece
- Care and Cleaning : Wipe gently with a damp cloth only
- Made in Italy