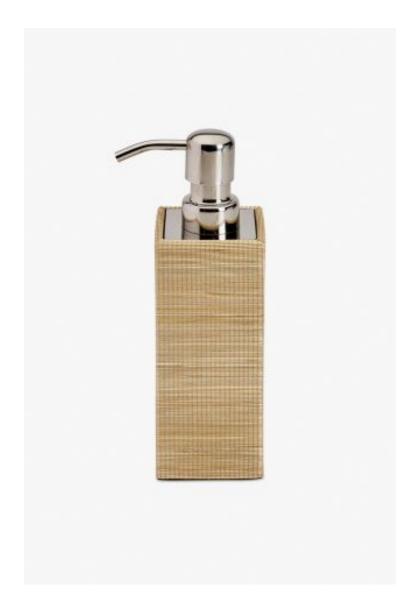

## Tarlac Soap Dispenser

Style #: TCSD01

Available in Black and Natural

### THE COLLECTION: Tarlac

Hand-loomed from organic Buntal, a fine Philippine fiber from stalks of unopened palm leaves, these nuanced elements have a stunning feel and finish.

### **FEATURES**

- 2 3/8"L x 2 3/8"W x 7 3/4"H
- Made from Palm.
- Using traditional weaving practices from The Philippines and soft fibers from the Buri palm. Tradition and material come together to create unique pieces with stunning textures.
- Dust with a soft brush. Avoid spray cleaners which may affect the color.
- Made in The Philippines.