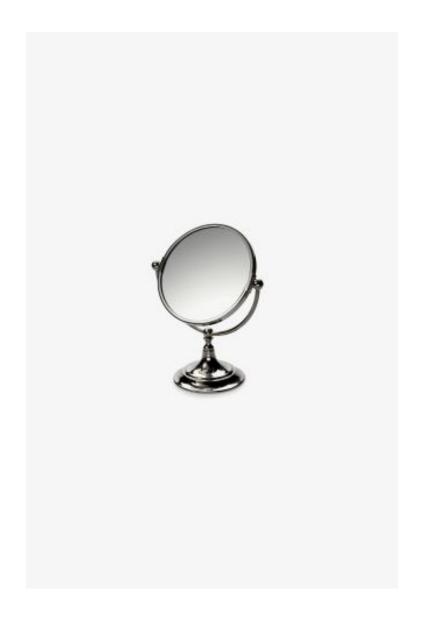

## Essentials Freestanding Short 7 1/4" dia. Magnifying Mirror

Style #: EMR030

Available in Burnished Brass, Matte Nickel, Brass, Chrome, Matte Gold, Dark Nickel, Gold, Dark Brass, Burnished Nickel and Nickel

### **FEATURES**

- 8.62"L x 5.06"W x 10.87"H
- Double sided 3X & 1X Magnification
- Made from Brass
- Chrome, Matte Nickel & Nickel Finishes