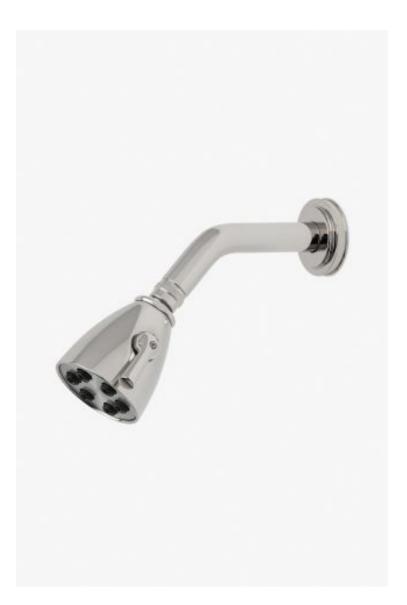

## Universal

Universal 2 3/4" Showerhead with Adjustable Spray with 6" Wall Mounted 45 Degree Shower Arm and Low Profile Classic Flange

Style #: UNS134

Available in Chrome

## FEATURES

- Made of Brass
- Features a swivel 2 3/4" showerhead with two adjustable spray patterns
- Includes a 6" wall mounted 45 degree shower arm
- Stocked in Brass, Chrome and Nickel
- Showerhead available in 1.75gpm (6.6L/min) flow rate