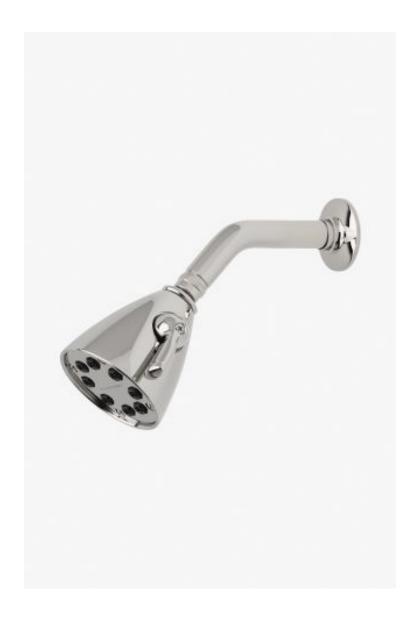

## Universal

Universal 3 1/2" Showerhead with Adjustable Spray with 6" Wall Mounted 45 Degree Shower Arm and Transitional Flange

Style #: UNS344

Available in Burnished Nickel, Vintage Brass, Brass, Nickel, Matte Nickel, Dark Brass and Chrome

## **FEATURES**

- Made of Brass
- Features a swivel 3 1/2" showerhead with two adjustable spray patterns
- Includes a 6" wall mounted 45 degree shower arm
- Stocked in Brass, Chrome and Nickel
- Showerhead available in 1.75gpm (6.6L/min) flow rate