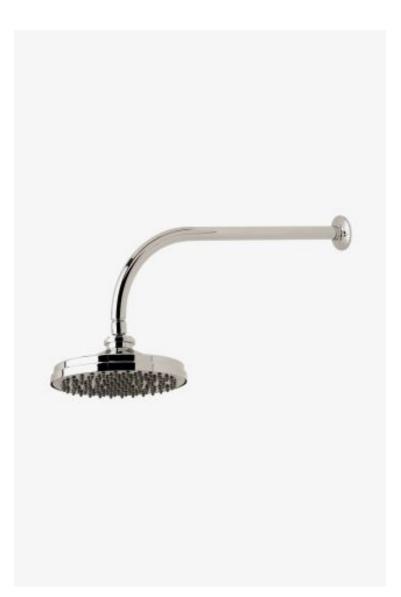

## Riverun

Riverun 8" Rain Showerhead with 18" Wall Mounted 90 Degree Shower Arm

Style #: RRS388

Available in Brass, Nickel and Dark Nickel

## FEATURES

- Made of Brass
- Features a swivel 8" rain showerhead with easy clean rubber nozzles
- Includes a 18" wall mounted 90 degree shower arm
- Stocked in Brass, Chrome, Nickel and Matte Nickel
- Rain showerhead available in 1.75gpm (6.6L/min) flow rate