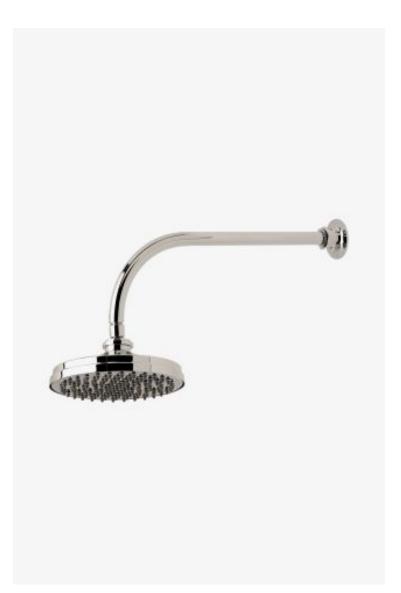

## Henry

Henry 8" Rain Showerhead with 18" Wall Mounted 90 Degree Shower Arm

Style #: HNS388

Available in Dark Nickel, Brass, Vintage Brass and Nickel

## FEATURES

- Made of Brass
- Features a swivel 8" rain showerhead with easy clean rubber nozzles
  Includes a 18" wall mounted 90 degree shower arm
- Stocked in Brass, Chrome and Nickel
- Rain showerhead available in 1.75gpm (6.6L/min) flow rate