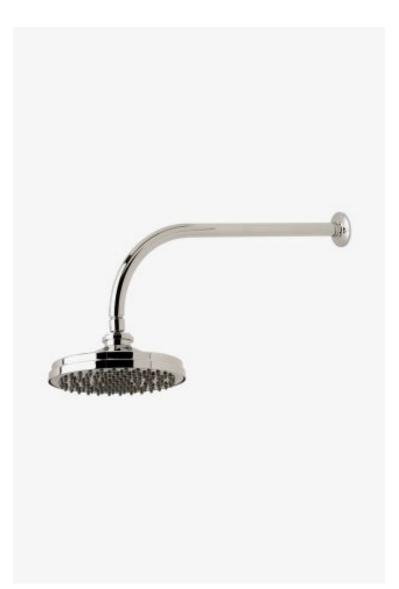

## Highgate

Highgate 8" Rain Showerhead with 18" Wall Mounted 90 Degree Shower Arm

Style #: HGS388

Available in Nickel and Matte Nickel

## FEATURES

- Made of Brass
- Features a swivel 8" rain showerhead with easy clean rubber nozzles
  Includes a 18" wall mounted 90 degree shower arm
- Stocked in Brass, Chrome, Nickel and Matte Nickel
- Rain showerhead available in 1.75gpm (6.6L/min) flow rate