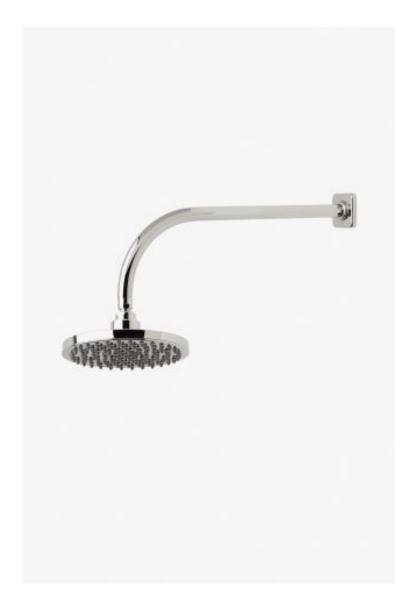

## Ludlow

Ludlow 8" Rain Showerhead with 18" Wall Mounted 90 Degree Shower Arm

Style #: LDS288

Available in Vintage Brass and Burnished Nickel

## **FEATURES**

- Made of Brass
- Features a swivel 8" rain showerhead with easy clean rubber nozzles
  Includes a 18" wall mounted 90 degree shower arm
- Stocked in Brass, Chrome and Nickel
- Rain showerhead available in 1.75gpm (6.6L/min) flow rate