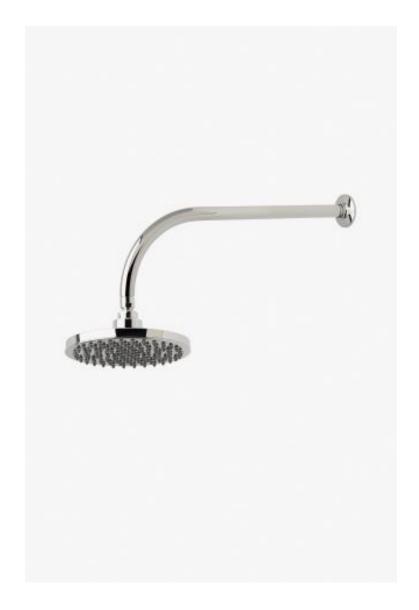

## Ludlow

Ludlow Volta 8" Rain Showerhead with 18" Wall Mounted 90 Degree Shower Arm

Style #: LVS288

Available in Nickel, Dark Nickel and Burnished Nickel

## **FEATURES**

- Made of Brass
- Features a swivel 8" rain showerhead with easy clean rubber nozzles
- Includes a 18" wall mounted 90 degree shower arm
- Stocked in Brass, Chrome, Nickel and Matte Nickel
- Rain showerhead available in 1.75gpm (6.6L/min) flow rate