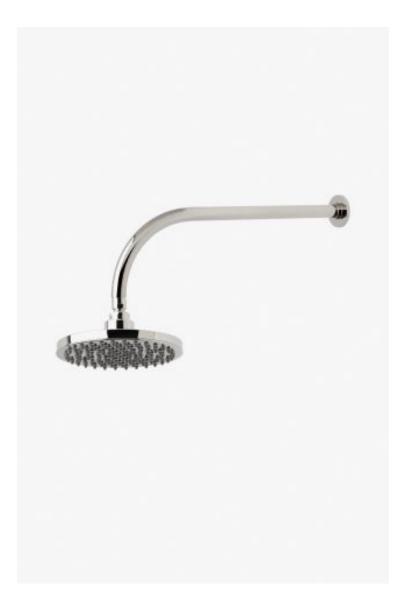

Flyte 8" Rain Showerhead with 18" Wall Mounted 90 Degree Shower Arm

Style #: FLS288

Available in Matte Black and Nickel

## FEATURES

- Made of Brass
- Features a swivel 8" rain showerhead with easy clean rubber nozzles
  Includes a 18" wall mounted 90 degree shower arm
- Stocked in Brass, Chrome, Nickel and Matte Nickel
- Rain showerhead available in 1.75gpm (6.6L/min) flow rate