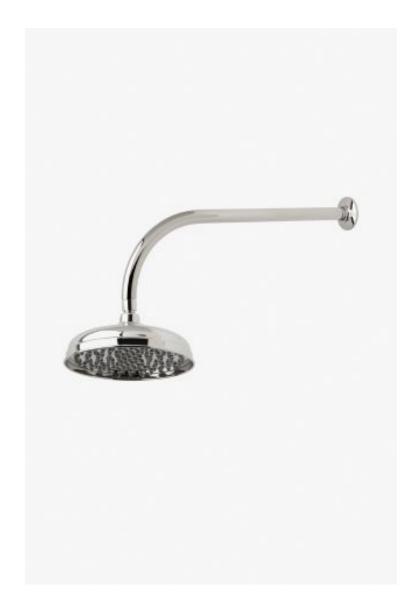

## Easton

Easton 8" Rain Showerhead with 18" Wall Mounted 90 Degree Shower Arm

Style #: EAS188

Available in Nickel, Matte Nickel, Dark Nickel, Burnished Brass and Vintage Brass

## **FEATURES**

- Made of Brass
- Features a swivel 8" rain showerhead with easy clean rubber nozzles
- Includes a 18" wall mounted 90 degree shower arm
- Stocked in Brass, Chrome, Nickel and Matte Nickel
- Rain showerhead available in 1.75gpm (6.6L/min) flow rate