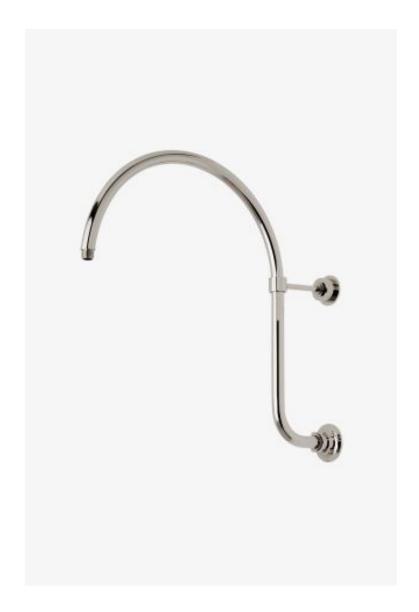

## Henry

Henry 20" Wall Mounted Gooseneck Shower Arm

Style #: HNA820

Available in Matte Nickel, Burnished Nickel, Vintage Brass, Brass, Copper, Matte Gold, Dark Brass, Nickel, Dark Nickel, Chrome, Burnished Brass and Gold

## **FEATURES**

- Made of Brass
- Shower arms can be partnered with a variety of showerheads (sold separately)
- Stocked in Brass, Chrome, Nickel and Dark Nickel