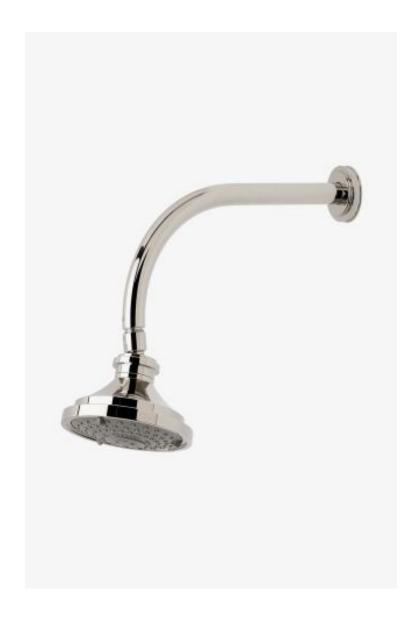

## **Transit**

Transit 5" Showerhead with Adjustable Spray with 12" Wall Mounted 90 Degree Shower Arm

Style #: TRS357

Available in Gold, Burnished Brass, Dark Nickel, Vintage Brass, Brass, Dark Brass, Nickel, Copper, Matte Nickel, Chrome, Matte Gold and Burnished Nickel

## **FEATURES**

- Made of Brass
- Features a swivel 5" showerhead with three adjustable spray patterns
  Includes a 12" wall mounted 90 degree shower arm
- Stocked in Brass, Chrome and Nickel
- Showerhead available in 1.75gpm (6.6L/min) flow rate