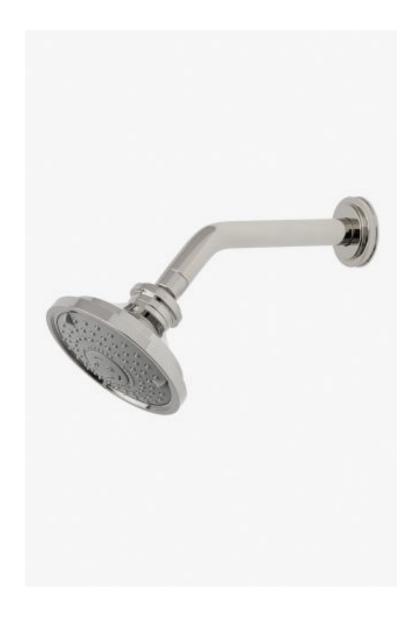

## **Transit**

Transit 5" Showerhead with Adjustable Spray with 8" Wall Mounted 45 Degree Shower Arm

Style #: TRS355

Available in Burnished Nickel, Gold, Burnished Brass, Dark Nickel, Vintage Brass, Brass, Dark Brass, Nickel, Copper, Matte Nickel, Chrome and Matte Gold

## **FEATURES**

- Made of Brass
- Features a swivel 5" showerhead with three adjustable spray patterns
  Includes a 8" wall mounted 45 degree shower arm
- Stocked in Brass, Chrome and Nickel
- Showerhead available in 1.75gpm (6.6L/min) flow rate